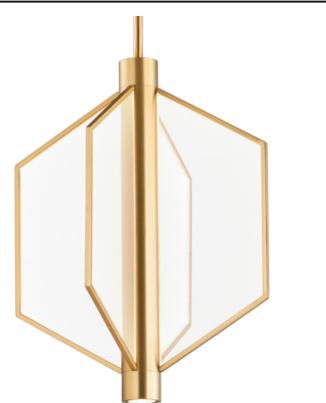

### **PRODUCT DESCRIPTION**

Translucent acrylic panels dotted to guide indirect LED strips integrated into the body of the fixture. The angular forms of the pendants create a strikingly modern display of light that is both airy and voluminous. An additional LED GU10 bulb is recessed at the bottom of the fixture for additional functional light. Available in Satin Brass or Matte Black finishes.

## **FINISHES OPTION**

Black (BK)

Natural Aged Brass (NAB)

GLASS Patterned Acrylic 133

MATERIAL Steel + Aluminum+Acrylic