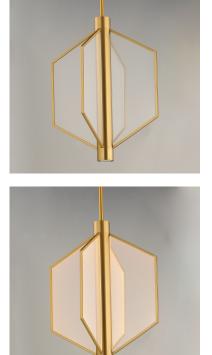

### **PRODUCT DESCRIPTION**

Translucent acrylic panels dotted to guide indirect LED strips integrated into the body of the fixture. The angular forms of the pendants create a strikingly modern display of light that is both airy and voluminous. An additional LED GU10 bulb is recessed at the bottom of the fixture for additional functional light. Available in Satin Brass or Matte Black finishes.

## **FINISHES OPTION**

Black (BK)

Natural Aged Brass (NAB)

GLASS Patterned Acrylic 133

MATERIAL Steel + Aluminum+Acrylic