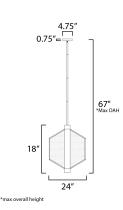

## MEASUREMENTS

| DIMENSION      | : 18"L x 18"W      |
|----------------|--------------------|
| MAX OAH        | : 67" OAH          |
| CANOPY         | : 4.75" W x 0.7    |
| HANGING WEIGHT | : 4.6 lb           |
| LAMPING        |                    |
| INPUT VOLTAGE  | :120V              |
| LUMENS         | : 3,920 Rated (1,9 |
| BULB           | : 4 x 10.5W LED LE |
| BULB INCLUDED  | : (Integrated)     |
| DIMMABLE       | : ELV or Triac CL  |
| CRI            | : 90 CRI           |
| COLOR_TEMP     | : 3000K            |
|                |                    |

# √ x 24" H 75" H x 4.75" L 960 Del.) ED , 49W Total